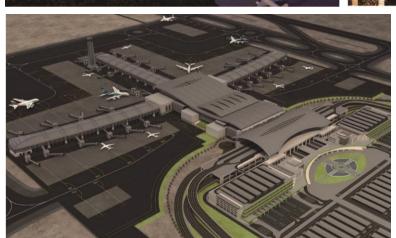

### **Projects**

- Project Location: Juba, South Sudan
   Project Name: President's House
- Project Location: Karachi, Pakistan Project Name: Mr. Faisaf's Cousin Elevator: 25 units, 14 Floors 14 Stops
- 3 Project Location: Australia Project Name: Wel Shpool Elevator: 5 units
- Project Location: Brazil
   Project Name: Brazillan International Airport
   Elevator Specifications: Escalator