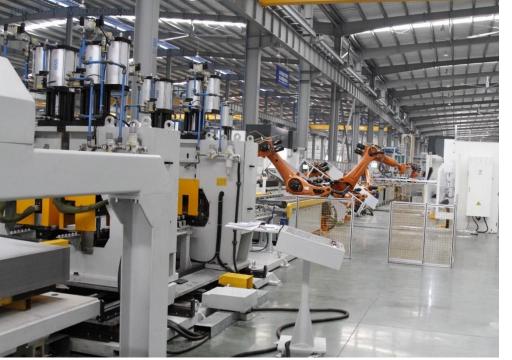

## 5. FUJI FACTORY PROFILE

From end of 2016,
the 4th plant is
activated, this plant
have total investment
of USD130 million,
which including
80,000 square meters
of workshop and
18,000 square meters
of office, equipped
the advanced
Germanic and Italian
full-automatic metal
plate production
equipment.