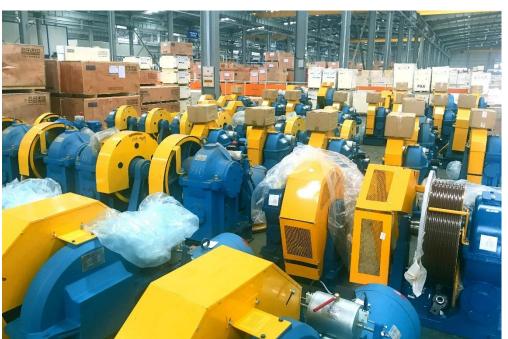

## 5. FUJI FACTORY PROFILE

From end of 2016,
the 4th plant is
activated, this plant
have total investment
of USD130 million,
which including
80,000 square meters
of workshop and
18,000 square meters
of office, equipped
the advanced
Germanic and Italian
full-automatic metal
plate production
equipment.

Cabin

Production

Cabin

Production

Doors

Production

FUJI Motors

Escalator