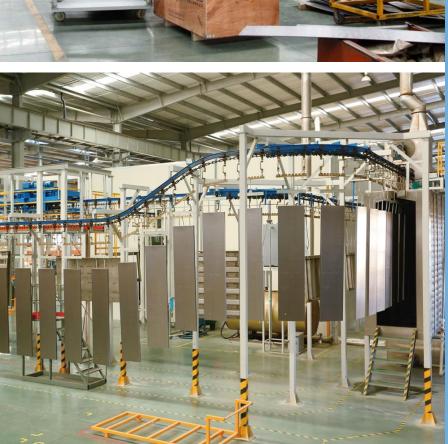

## 5. FUJI FACTORY PROFILE

From end of 2016,
the 4th plant is
activated, this plant
have total investment
of USD130 million,
which including
80,000 square meters
of workshop and
18,000 square meters
of office, equipped
the advanced
Germanic and Italian
full-automatic metal
plate production
equipment.

Cabin

Production

Cabin

Production

Doors

Production

FUJI Motors

Escalator

Moving walks

Production

## Electric assembly workshop

The delivery