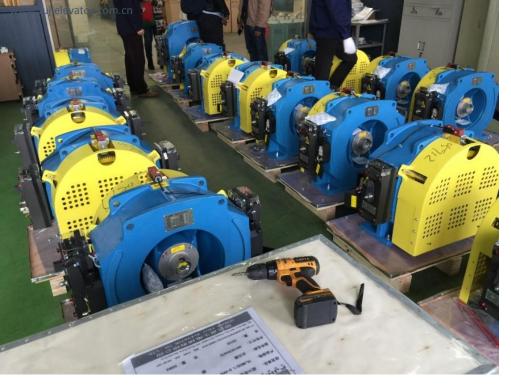

evator** 





FUJI High-rise Elevator

**FUJI Scenic Elevator** 





# 3. SERVICE EXCELLENCE Solution for the whole lifecycle





- Project Planning
- Design solution
- Produce

#### 4. Renewal

- Initial evaluation
- Solution



#### 2.Installation

- Project management
- Installation method.

#### 3. Maintenance plan

- Technical assistance
- Spare Parts support





**TEST** 

**DEBUGING** 







## 5. FUJI FACTORY PROFILE

From end of 2016,
the 4th plant is
activated, this plant
have total investment
of USD130 million,
which including
80,000 square meters
of workshop and
18,000 square meters
of office, equipped
the advanced
Germanic and Italian
full-automatic metal
plate production
equipment.













Cabin

Production









Cabin

Production











Doors

Production











FUJI Motors















Escalator

Moving walks

Production











## Electric assembly workshop













The delivery







## 6. FUJI DESIGNS - Diversified Designs



























































## 6. FUJI DESIGNS - Diversified Designs













HD-COP04

HD-COP04A





FJ-X17D









Touch Operation panel

### **Projects**

- Project Location: Juba, South Sudan
   Project Name: President's House
- Project Location: Karachi, Pakistan Project Name: Mr. Faisaf's Cousin Elevator: 25 units, 14 Floors 14 Stops
- 3 Project Location: Australia Project Name: Wel Shpool Elevator: 5 units
- Project Location: Brazil
   Project Name: Brazillan International Airport
   Elevator Specifications: Escalator



1 Eastern Visayas Regional Medical Center