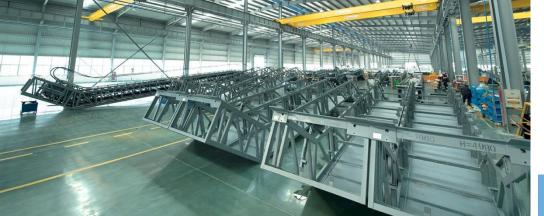

## 5. FUJI FACTORY PROFILE

From end of 2016,
the 4th plant is
activated, this plant
have total investment
of USD130 million,
which including
80,000 square meters
of workshop and
18,000 square meters
of office, equipped
the advanced
Germanic and Italian
full-automatic metal
plate production
equipment.

Cabin

Production

Cabin

Production

Doors

Production

FUJI Motors

Escalator