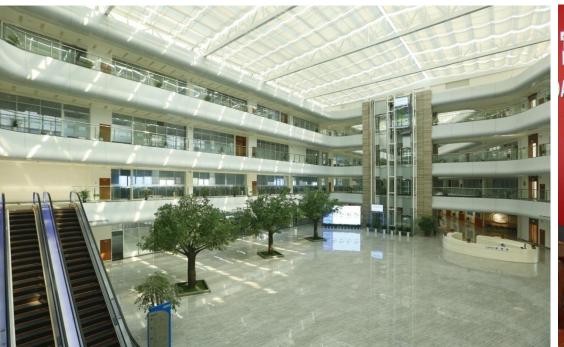

## 5. FUJI FACTORY PROFILE

From end of 2016,
the 4th plant is
activated, this plant
have total investment
of USD130 million,
which including
80,000 square meters
of workshop and
18,000 square meters
of office, equipped
the advanced
Germanic and Italian
full-automatic metal
plate production
equipment.