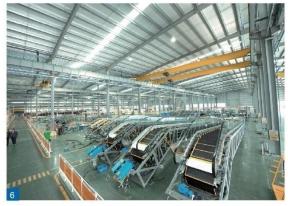

## 5. FUJI FACTORY PROFILE

From end of 2016,
the 4th plant is
activated, this plant
have total investment
of USD130 million,
which including
80,000 square meters
of workshop and
18,000 square meters
of office, equipped
the advanced
Germanic and Italian
full-automatic metal
plate production
equipment.

Cabin

Production

Cabin

Production

Doors

Production

FUJI Motors

Escalator

Moving walks

Production