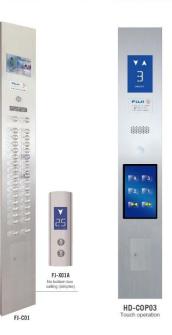

## 6. FUJI DESIGNS - Diversified Designs

## 6. FUJI DESIGNS - Diversified Designs

HD-COP04

HD-COP04A

FJ-X17D

Touch Operation panel