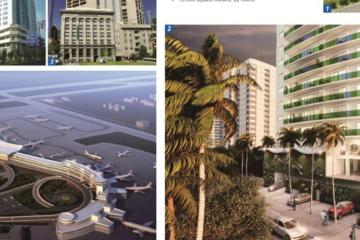

### **Projects**

- Project Location: Juba, South Sudan
   Project Name: President's House
- Project Location: Karachi, Pakistan Project Name: Mr. Faisaf's Cousin Elevator: 25 units, 14 Floors 14 Stops
- 3 Project Location: Australia Project Name: Wel Shpool Elevator: 5 units
- Project Location: Brazil
   Project Name: Brazillan International Airport
   Elevator Specifications: Escalator