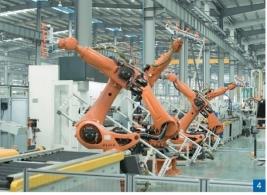

## 5. FUJI FACTORY PROFILE

From end of 2016,
the 4th plant is
activated, this plant
have total investment
of USD130 million,
which including
80,000 square meters
of workshop and
18,000 square meters
of office, equipped
the advanced
Germanic and Italian
full-automatic metal
plate production
equipment.

Cabin

Production

Cabin

Production

Doors

Production

FUJI Motors

Escalator