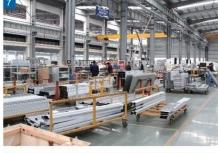

## 5. FUJI FACTORY PROFILE

From end of 2016,
the 4th plant is
activated, this plant
have total investment
of USD130 million,
which including
80,000 square meters
of workshop and
18,000 square meters
of office, equipped
the advanced
Germanic and Italian
full-automatic metal
plate production
equipment.