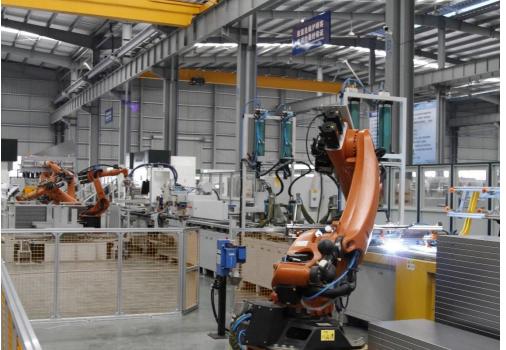

## 5. FUJI FACTORY PROFILE

From end of 2016,
the 4th plant is
activated, this plant
have total investment
of USD130 million,
which including
80,000 square meters
of workshop and
18,000 square meters
of office, equipped
the advanced
Germanic and Italian
full-automatic metal
plate production
equipment.