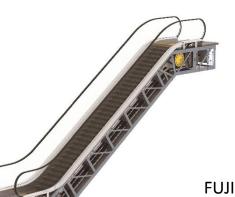

### Efficient and energy-saving driving system

FUJI Escalator / Moving Walks

FUJI Freight Elevator

**FUJI Machine Roomless Elevator** 

FUJI High-rise Elevator

**FUJI Scenic Elevator** 