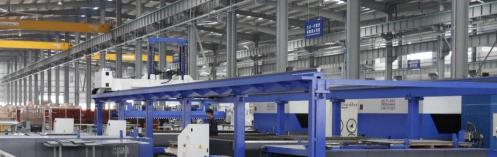

## 5. FUJI FACTORY PROFILE

From end of 2016,
the 4th plant is
activated, this plant
have total investment
of USD130 million,
which including
80,000 square meters
of workshop and
18,000 square meters
of office, equipped
the advanced
Germanic and Italian
full-automatic metal
plate production
equipment.