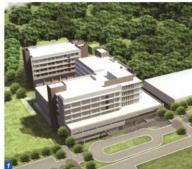

1 Eastern Visayas Regional Medical Center - Philippines

The Proyect Wind Playa Salguero is located in Playa Salguero Santa Marta, an extaraordinary location in the Caribbean Sea. Construction area of 15.000 square meters, 22 floors.