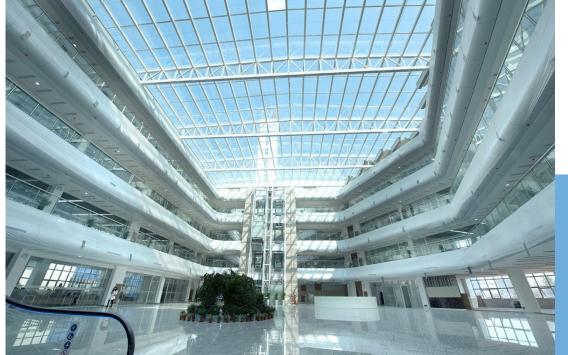

## 5. FUJI FACTORY PROFILE

From end of 2016,
the 4th plant is
activated, this plant
have total investment
of USD130 million,
which including
80,000 square meters
of workshop and
18,000 square meters
of office, equipped
the advanced
Germanic and Italian
full-automatic metal
plate production
equipment.