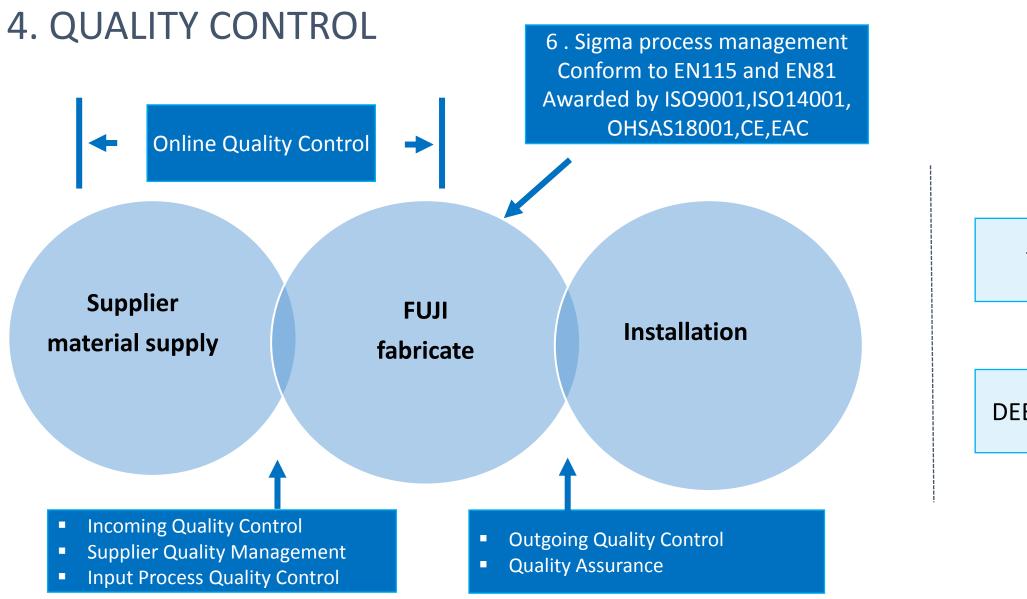

#### 1. ABOUT FUJI

- The Largest FUJI Elevator factory in the world
- 30 Years abundant problem solving experience
  - Advanced Fuji control technology
  - Reliable quality and superior service
  - 140000 + 60000 square meters Plant
  - 6 sets of automatic production line
- 10m/s speed 150 meters high elevator testing

tower

50000 sets annual output