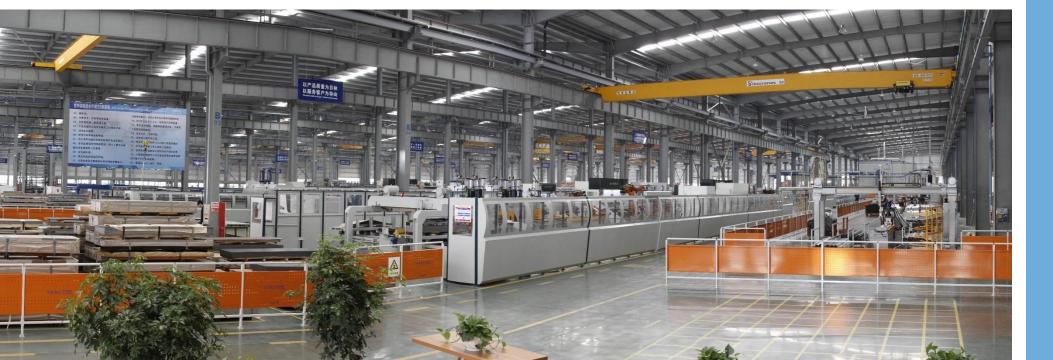

#### 1. ABOUT FUJI

- The Largest FUJI Elevator factory in the world
- 30 Years abundant problem solving experience
  - Advanced Fuji control technology
  - Reliable quality and superior service
  - 140000 + 60000 square meters Plant
  - 6 sets of automatic production line
- 10m/s speed 150 meters high elevator testing

tower

50000 sets annual output

## 5. FUJI FACTORY PROFILE

From end of 2016,
the 4th plant is
activated, this plant
have total investment
of USD130 million,
which including
80,000 square meters
of workshop and
18,000 square meters
of office, equipped
the advanced
Germanic and Italian
full-automatic metal
plate production
equipment.