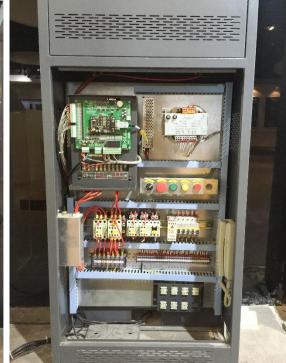

le lifecycle





- Project Planning
- Design solution
- Produce

#### 4. Renewal

- Initial evaluation
- Solution



#### 2.Installation

- Project management
- Installation method.

#### 3. Maintenance plan

- Technical assistance
- Spare Parts support





**TEST** 

**DEBUGING** 







## 5. FUJI FACTORY PROFILE

From end of 2016,
the 4th plant is
activated, this plant
have total investment
of USD130 million,
which including
80,000 square meters
of workshop and
18,000 square meters
of office, equipped
the advanced
Germanic and Italian
full-automatic metal
plate production
equipment.













Cabin

Production









Cabin

Production











Doors

Production











FUJI Motors















Escalator

Moving walks

Production











## Electric assembly workshop













The delivery







## 6. FUJI DESIGNS - Diversified Designs



























































## 6. FUJI DESIGNS - Diversified Designs













HD-COP04

HD-COP04A





FJ-X17D









Touch Operation panel

### **Projects**

- Project Location: Juba, South Sudan
   Project Name: President's House
- Project Location: Karachi, Pakistan Project Name: Mr. Faisaf's Cousin Elevator: 25 units, 14 Floors 14 Stops
- 3 Project Location: Australia Project Name: Wel Shpool Elevator: 5 units
- Project Location: Brazil
   Project Name: Brazillan International Airport
   Elevator Specifications: Escalator



1 Eastern Visayas Regional Medical Center - Philippines



The Proyect Wind Playa Salguero is located in Playa Salguero Santa Marta, an extaraordinary locati