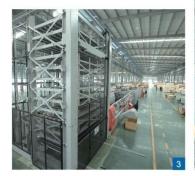

## 5. FUJI FACTORY PROFILE

From end of 2016,
the 4th plant is
activated, this plant
have total investment
of USD130 million,
which including
80,000 square meters
of workshop and
18,000 square meters
of office, equipped
the advanced
Germanic and Italian
full-automatic metal
plate production
equipment.