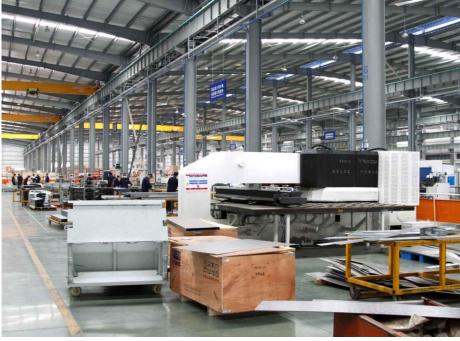

## 5. FUJI FACTORY PROFILE

From end of 2016,
the 4th plant is
activated, this plant
have total investment
of USD130 million,
which including
80,000 square meters
of workshop and
18,000 square meters
of office, equipped
the advanced
Germanic and Italian
full-automatic metal
plate production
equipment.

Cabin

Production

Cabin

Production

Doors

Production

FUJI Motors

Escalator

Moving walks

Production

## Electric assembly workshop

The delivery