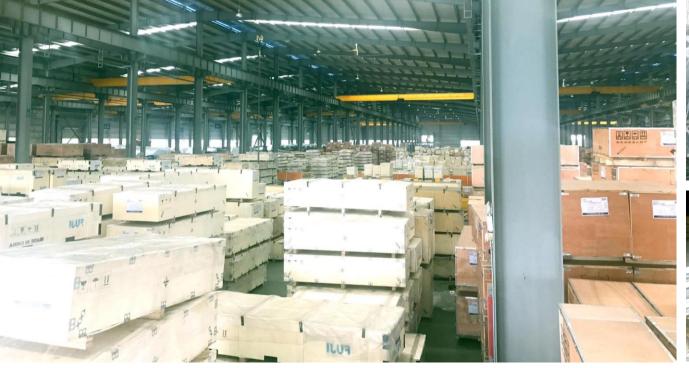

## 5. FUJI FACTORY PROFILE

From end of 2016,
the 4th plant is
activated, this plant
have total investment
of USD130 million,
which including
80,000 square meters
of workshop and
18,000 square meters
of office, equipped
the advanced
Germanic and Italian
full-automatic metal
plate production
equipment.