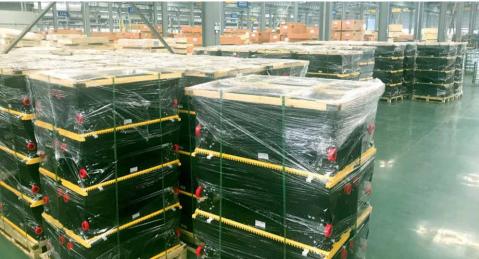

## 5. FUJI FACTORY PROFILE

From end of 2016,
the 4th plant is
activated, this plant
have total investment
of USD130 million,
which including
80,000 square meters
of workshop and
18,000 square meters
of office, equipped
the advanced
Germanic and Italian
full-automatic metal
plate production
equipment.

## Electric assembly workshop

The delivery