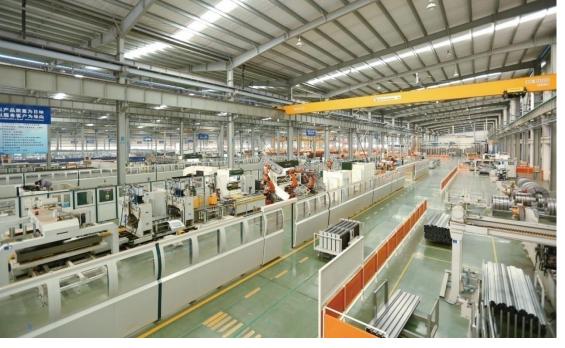

## 5. FUJI FACTORY PROFILE

From end of 2016,
the 4th plant is
activated, this plant
have total investment
of USD130 million,
which including
80,000 square meters
of workshop and
18,000 square meters
of office, equipped
the advanced
Germanic and Italian
full-automatic metal
plate production
equipment.

Cabin

Production

Cabin

Production

Doors

Production

FUJI Motors

Escalator

Moving walks

Production

## Electric assembly workshop

The delivery