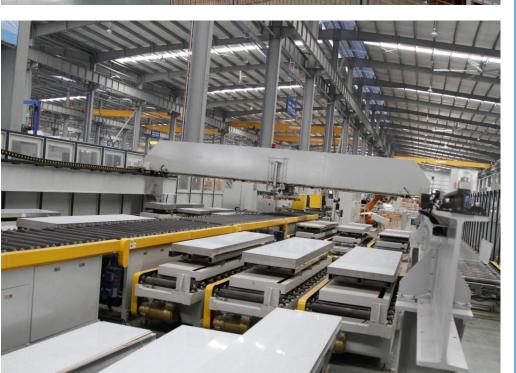

## 5. FUJI FACTORY PROFILE

From end of 2016,
the 4th plant is
activated, this plant
have total investment
of USD130 million,
which including
80,000 square meters
of workshop and
18,000 square meters
of office, equipped
the advanced
Germanic and Italian
full-automatic metal
plate production
equipment.

Cabin

Production

Cabin

Production

Doors

Production

FUJI Motors

Escalator