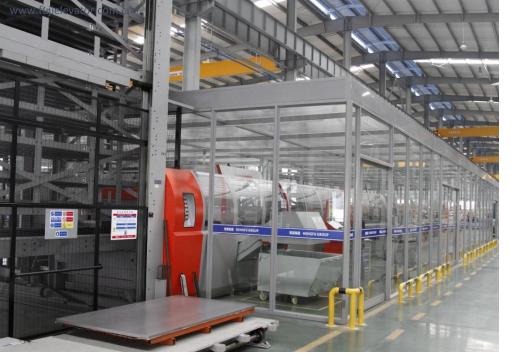

## 5. FUJI FACTORY PROFILE

From end of 2016,
the 4th plant is
activated, this plant
have total investment
of USD130 million,
which including
80,000 square meters
of workshop and
18,000 square meters
of office, equipped
the advanced
Germanic and Italian
full-automatic metal
plate production
equipment.

## Electric assembly workshop

The delivery