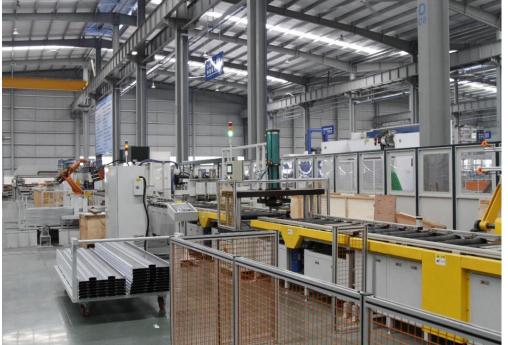

## 5. FUJI FACTORY PROFILE

From end of 2016,
the 4th plant is
activated, this plant
have total investment
of USD130 million,
which including
80,000 square meters
of workshop and
18,000 square meters
of office, equipped
the advanced
Germanic and Italian
full-automatic metal
plate production
equipment.

Cabin

Production

Cabin

Production

Doors

Production

FUJI Motors

Escalator