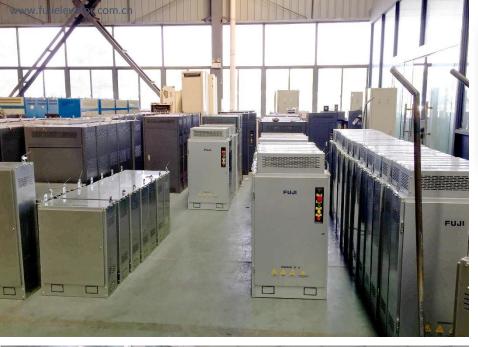

## 5. FUJI FACTORY PROFILE

From end of 2016,
the 4th plant is
activated, this plant
have total investment
of USD130 million,
which including
80,000 square meters
of workshop and
18,000 square meters
of office, equipped
the advanced
Germanic and Italian
full-automatic metal
plate production
equipment.