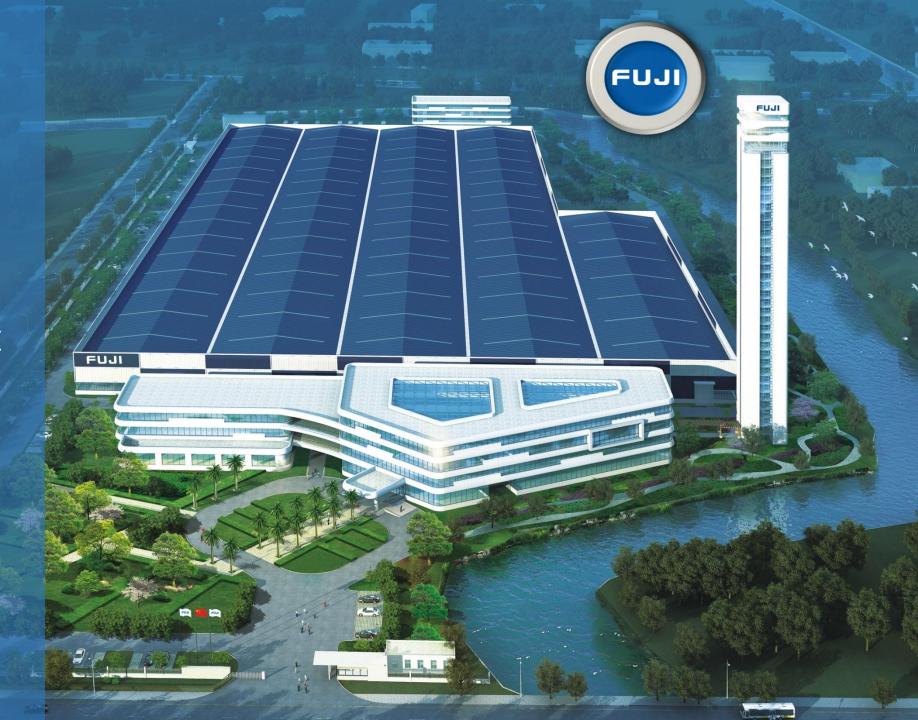

## 5. FUJI FACTORY PROFILE

From end of 2016,
the 4th plant is
activated, this plant
have total investment
of USD130 million,
which including
80,000 square meters
of workshop and
18,000 square meters
of office, equipped
the advanced
Germanic and Italian
full-automatic metal
plate production
equipment.