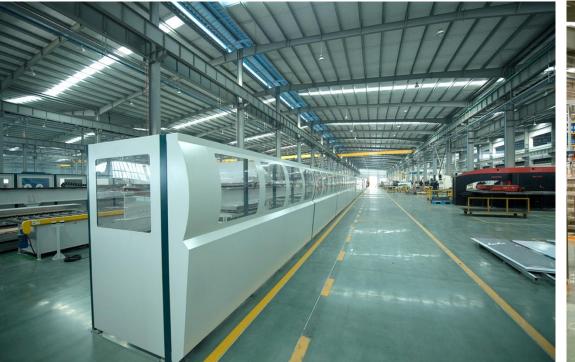

## 5. FUJI FACTORY PROFILE

From end of 2016,
the 4th plant is
activated, this plant
have total investment
of USD130 million,
which including
80,000 square meters
of workshop and
18,000 square meters
of office, equipped
the advanced
Germanic and Italian
full-automatic metal
plate production
equipment.