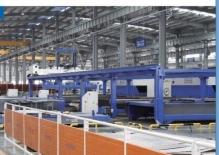

## 5. FUJI FACTORY PROFILE

From end of 2016,
the 4th plant is
activated, this plant
have total investment
of USD130 million,
which including
80,000 square meters
of workshop and
18,000 square meters
of office, equipped
the advanced
Germanic and Italian
full-automatic metal
plate production
equipment.