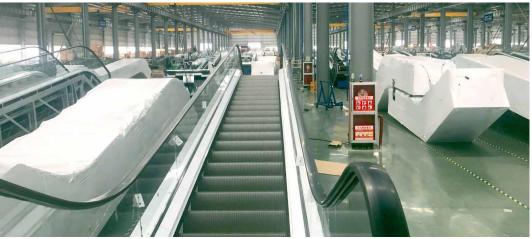

### Efficient and energy-saving driving system

FUJI Escalator / Moving Walks

FUJI Freight Elevator

**FUJI Machine Roomless Elevator** 

FUJI High-rise Elevator

**FUJI Scenic Elevator** 

## 5. FUJI FACTORY PROFILE

From end of 2016,
the 4th plant is
activated, this plant
have total investment
of USD130 million,
which including
80,000 square meters
of workshop and
18,000 square meters
of office, equipped
the advanced
Germanic and Italian
full-automatic metal
plate production
equipment.

Moving walks

Production